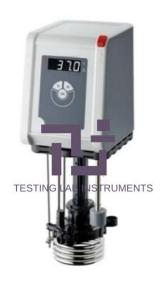

## **Technical Specification:**

Immersion Circulator is the basic model of the circulator portfolio.

The bath attachment clamp is included in delivery and facilitates mounting of the circulator on any bath tank up to 30 liters.

Precise temperature control

For internal standard applications

For bath tanks with a max. filling volume of 30 liters

Bright, white, easy to read display

Very quiet

Easy operation

Powerful and infinitely adjustable pressure pump