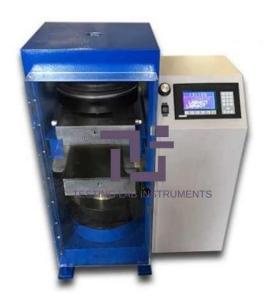

## **Technical Specification:**

Auto concrete compression machine with all accessory

Frame.

Compact Welded steel load frame with a high degree of mechanical stability

Ball-seated upper platen

Lower platen, positively located on the loading ram, marked to allow centring of both cubes and cylinders Loading ram with cover to prevent debris damaging it during testing and a limit switch to prevent it from exceeding the limit of travel

Frame fitted with perspex guards to protect the operator

Front guard is hinged for ease of access

Supplied with two 445mm x 250mm x 75mm block platens and platen rail system

Supplied with 300mm diameter upper and lower platens and 200mm diameter distance pieces to allow for testing cubes and cylinders

Automatic Machine

Set test parameters then automatic mode gives one-touch operation

Manual override

Compression range 0 to 2000 kN

Real time graph display on screen

Units in mPa or kN

On-board memory: up to 100 test results

Specifications:

Force capacity: 2000KN Max, ram travel: 50mm

Cubes (concrete): Up to 200mm

Cylinder (concrete): Up to 160 x320 mm

Blocks: Via optional platen

TFV and ACV: Yes Frame type: Welded

Max, vertical clearance: 375mm Max, horizontal clearance: 355mm Platen size: Lower 220mm2

Upper 300mm Dia

Power supply: 220-240 VAC, 60Hz,1ph