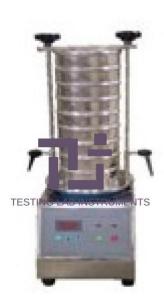

## **Description:**

Sieve Analysis Shaker Digital With All Accessory

## **Technical Specification:**

Sieve analysis shaker digital with all accessory

Sieve Shaker is ideally used as a particle size analyser for governing the separation of particles according to their sizes. The instrument can handle pharmaceutical powders and granules as well as chemical processing materials, dyes, chemicals and is also used by the food processing industry. It is also used to test sand, cement and gravel.