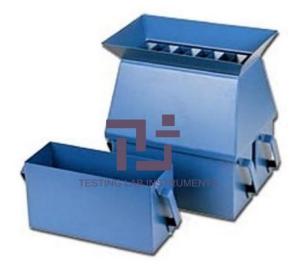

#### **Technical Specification :**

Riffle Boxes(sample Splitter)

Riffle boxes are designed for dividing or halving materials & particles. Source material is poured into the hopper (top) and is divided into two equal portions by a series of chutes which discharges alternatively in opposite directions into two separate collection trays.

A heavy gauge sheet steel riffle box with divider slots and 3 receiver containers. This box has variable slots depending on the slot width chosen in the drop down menu.

Made of stainless steel 64 mm slot width Aggregate particle size up to 50 mm 8 number of slots Clam shell capacity:21 dm3 Weight: 27 kg