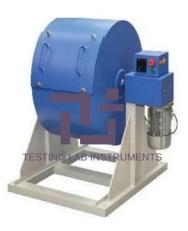

### **Technical Specification :**

Loss Angeles Abrasion Machine

Loss Angeles Abrasion Machine

Los Angeles Abrasion Testing Machine is used for determining the resistance to wear of small size coarse aggregates and crushed rock. The abrasion testing machine consists of a Closed hollow cylindrical steel drum rotating around its horizontal axis on ball bearing units mounted on a sturdy base framework.

Supplied complete with subtracting revolution counter to preset the number of revolutions, a sample collection tray for removal of the sample on completion of testing and set of 12 abrasive charges. The los Angeles Abrasion testing machine is fitted.

Specifications:

Rolled steel drum : Internal diameter 711mm and 508mm length

Drum Speed between 31 and 33 revolutions per minute Drum must incorporate removal internal shelf. Electric motor driven

Automatic counter that can be preset to the required number drum revolutions or total working time Graphic display and membrane keyboard.