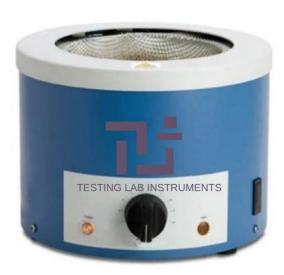

## **Technical Specification:**

Isomantle Heater

The Isomantle Heater is Used to heat the mixing bowl for the asphalt mixer.

It is fitted with an electronic temperature regulator and can be easily fitted to the mixer.

Main Features:

"Cool-to-touch" outer casing.

Indicator lamps for power and heater operation.

Replaceable insulated heater cartridge.

Rugged, easy to clean powder coated aluminium casing.

Specifications:

Bowl Maximum Temperature 1800C

Bowl Capacity (liters) 10 liters

Power 1000W

Voltage 230Volts 1 phase

Replaceable insulated heater cartridge

Cool to touch outer casing