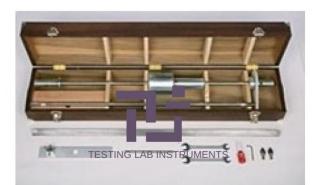

#### **Technical Specification :**

This portable hand operated apparatus is used for the rapid in-situ measurement of the structural properties of existing road pavements constructed with unbound materials.

The DPC Penetrometer results can be compared and interpreted with CBR (California Bearing Ratio).

Features:

Continuous measurement down to a depth of 850 mm and, when extension shafts are used, to a recommended maximum depth of 2 m.

Specifications: Drop sliding hammer 8 kg weight, falling height of 575 mm Impact anvil with driving rod Penetration rod with conical 60° point and  $\emptyset$  20 mm. Measuring scale

Accessories: 1m bottom rod 1.5m bottom rod 2m bottom rod 1m ruler