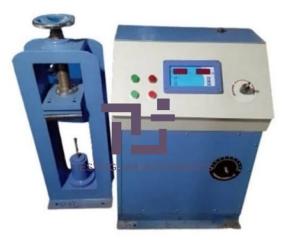

## Product Name :

Steel Transverse Flexural Accessory For Steel Tester

#### **Description**:

Steel Transverse Flexural Accessory For Steel Tester

## **Technical Specification :**

Steel Transverse Flexural Accessory For Steel Tester Type Of Testing Machines: Flexure Testing Machine Material: Mild Steel Finishing: Polished Size: 4X6feet Automation Grade: Automatic Frequency: 50 Hz Surface Finish: Polished Maximum Load (KN): 200 Maximum distance between bearer (mm): 800 Bearer length (mm): 120 Bearer diameter (mm): 50.