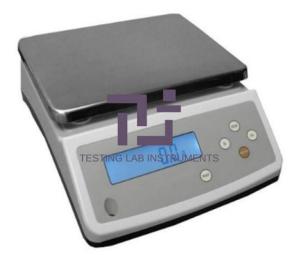

#### Balances

High Capacity, High Accuracy

Bright backlit LCD display - easy to read in all lighting conditions including bright sunlight.

Reads in multiple units g, lb, oz, ct, counting, % allows flexibility of weighing across many disciplines.

Filtering levels - can adjust balance response to differing environmental conditions for more controlled results. Optional internal rechargeable battery - portability - can be used in various locations without access to a wall outlet.

Calibration is simple, ensuring that the balance will be calibrated.

Top Loading

a) Capacity 30000g Resolution (g) 1

Pan size at least 600cm2

Mains and battery operated (batteries included)

Mains Voltage 220-240V 50-60Hz