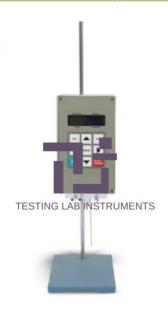

## **Technical Specification:**

Bitumen Partilce Charge Tester

This equipment is used for the identification of anionic and cationic bituminous emulsions used in road construction.

For this purpose, it has two electrodes that are introduced into the emulsion, connected to a continuous power supply, in which after a time of passing a current through the emulsion, it can be observed which of them has been deposited a binder film.

Milliammeter scale up to 10mA on support base

Digital

Two stainless steel Electrodes

500mm capacity beaker

Glass road

Power Supply: AC 230v 50-60Hz