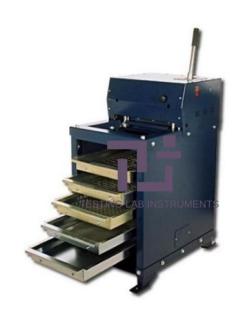

## **Technical Specification:**

High Capacity Sieve Shaker

This high capacity sieve shaker is designed for sieving considerable quantities of any material.

The screen shaker accepts up to 30 litres of sample material.

Sturdily constructed, the machine can hold six screen tray sieves and dust pan. The screen tray sieves are 457mm wide x 660mm long x 75mm deep.

Supplied complete with the following screen trays

26.5mm

19.0mm 9.5mm

4.75mm

Dust Pan (receiver)

Capacity: 30litres (60-70Kg)
Power supply: 220-240V 50-60Hz
Tray dimensions: 457 x 660x75mm