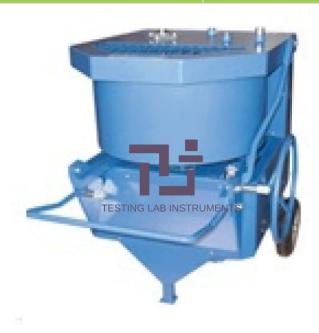

## **Description:**

Electric Laboratory Concrete Mixer

## **Technical Specification:**

Electric Laboratory Concrete Mixer

The machine is designed as a metallic body with mixing function that is performed by the paddles present inside the drum

The machine is suitable for mixing small quantities for lab purposes; it offers both wet and dry mixing of concrete and other materials.

Ease of accessing the mixture and also emptying after the task is done.

Our laboratory concrete pan mixer machine has been developed with industrial grade SS and fitted with highly durable and rust proof functional components that make it much durable and effective.

Specifications:

Type: Pan

Capacity: 300 liters

Mixing Capacity: 160-200 liters Dimensions: 1250x1200x1300

Power: 5.5 kW

Discharge: Manually Controlled Voltage: 220-230V 1 phase