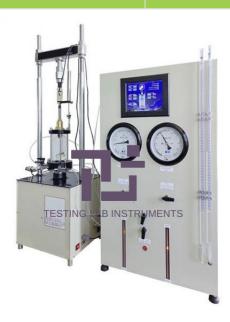

## **Description:**

Strain-Controlled Triaxial Test Apparatus with Touch Screen

## **Technical Specification:**

This triaxial test apparatus is designed for laboratory and educational use as well as institute for civil engineering test.

It is a type of strain controlled apparatus to determine the specimen with maximum confining pressure of 1MPa and sample diameter of Ø101.1mm.

This Test Apparatus can perform the strength and deformation characteristics testing of soil specimen under the static axial load and unconsolidated-undrained test (UU), consolidated-undrained test (CU) and consolidated-drained (CD) test.

Specimen: Ø39.1×80mm

Capacity: 10kN

Strain rate: 0.016 - 2.4mm/min

Confining pressure: 0 – 1MPa Digital control and display Back pressure: 0 – 0.6MPa Digital control and display

Power supply: 220V 50/60HZ