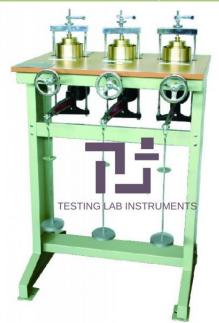

## **Technical Specification :**

The Consolidation Apparatus is used for compression test of the soil, to determine the relationship between deformation and compression of the soil, to calculate the unit settlement ,compression index ,resilient index as well as consolidation coefficient of the soil etc.

Load pressure: Low pressure: 12.5kPa - 800kPa/30cm2, 12.5kPa - 400kPa/50cm2 Midium pressure: 12.5kPa - 1600kPa/30cm2, 12.5kPa - 800kPa/50cm2 Lever ration: 12 : 1 Consolidation container: 1 x beam, 2 x beams, 3 x beams Specimen size: 30cm2, 50cm2 Instrument structure: steel structure