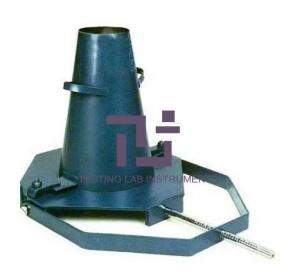

## **Technical Specification:**

Used for determination of slump of fresh concrete mix as a measure of its consistency where the nominal size of aggregate does not exceed 38 mm.

It comprises the following:-

A slump cone 100 mm dia at the top, 200 mm dia at the bottom, and 300 mm high with two cleats and lifting handles.

A base plate with clamping arrangement for the slump cone and a swivel handle which also serves as the datum for measuring the slump.

A tamping rod 1.6 cm dia and 60 cm long with one end rounded and graduated from 0 to 15 cm in 0.5 cm spacing to measure the slump.

We are a leading manufacturers of Slump Test Apparatus testing equipment for a range of industries, including materials science testing lab. We offer full range of Slump Test Apparatus testing equipment, including Slump Test Apparatus testing kit, Slump Test Apparatus testing machine, Slump Test Apparatus testing tools, Slump Test Apparatus test equipment, Slump Test Apparatus test machines, Slump Test Apparatus for Lab Testing Instruments. We are suppliers of materials testing tools and equipment for the construction industry. Our mission is to provide reliable, accurate, and easy-to-use Slump Test Apparatus testing equipment that helps customers build better, safer, and more sustainable infrastructure.