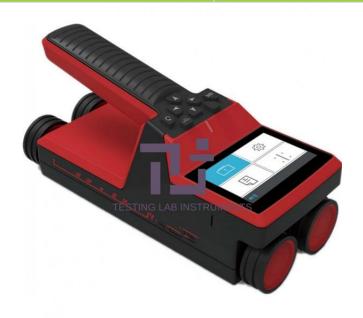

## **Description:**

Rebar Film Button Locator

## **Technical Specification:**

Rebar locator is designed to determine the location, distribution, direction, and diameter of rebar and thickness of concrete, covering almost all concrete structure projects such as bridges, tunnels, walls, etc.

Thickness measuring range: Small range: 2~100mm

Large range: 2~200mm

Power supply: Built-in lithium battery Continuous operating time: ?10hours Whole dimension: 241×94×119mm

Display screen: 320x240 half-transparent and half-reflecting color display screen

Storage capacity: Up to 3,584 objects

Operating mode: Film button

Communication interface: USB transmission interface and Bluetooth transmission interface

We are a leading manufacturers of Rebar Film Button Locator testing equipment for a range of industries, including materials science testing lab. We offer full range of Rebar Film Button Locator testing equipment, including Rebar Film Button Locator testing kit, Rebar Film Button Locator testing machine, Rebar Film Button Locator testing tools, Rebar Film Button Locator test equipment, Rebar Film Button Locator test machines, Rebar Film Button Locator for Lab Testing Instruments. We are suppliers of materials testing tools and equipment for the construction industry. Our mission is to provide reliable, accurate, and easy-to-use Rebar Film Button Locator testing equipment that helps customers build better, safer, and more sustainable infrastructure.