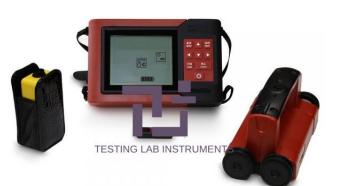

### **Product Name :** Concrete Rebar Locator

### **Description :**

Concrete Rebar Locator for Testing Lab Equipment Tender Suppliers India

### **Technical Specification :**

Rebar locator is used to test the location of rebar in concrete, the thickness of the protective layer, and the diameter, orientation, and distribution of rebar by using an electromagnetic induction method. The rebar locator also can be used to test the distribution of magnetic and conductor such as cables and metal pipes in non-magnetic medium and non-conducting medium. Measuring range: ?6mm~?50mm Protective layer thickness range (mm): First range 3~98 Max. allowed error for protective layer thickness: ±1mm 3~56 ±2mm 57~69 ±4mm 0~98