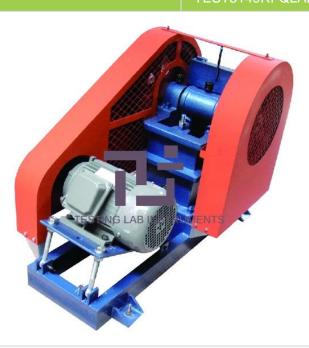

## **Technical Specification:**

Jaw crushers are widely used to crush cement clinker, ore or rock specimens in laboratories.

Jaw plates are made of Manganese steels for wear resistance.

If feed particle size is larger than 60mm, please choose 100x150 jaw crushers. If feed particle size is smaller than 60mm, please choose 125x100 jaw crushers.

Inlet size: 100x60mm Feed particle size: ?45mm Final particle size: 3~15mm Capacity: 45~550kg/h Motor power: 1.5kW

We are a leading manufacturers of Cement Jaw Crushers testing equipment for a range of industries, including materials science testing lab. We offer full range of Cement Jaw Crushers testing equipment, including Cement Jaw Crushers testing kit, Cement Jaw Crushers testing machine, Cement Jaw Crushers testing tools, Cement Jaw Crushers test equipment, Cement Jaw Crushers test machines, Cement Jaw Crushers for Lab Testing Instruments. We are suppliers of materials testing tools and equipment for the construction industry. Our mission is to provide reliable, accurate, and easy-to-use Cement Jaw Crushers testing equipment that helps customers build better, safer, and more sustainable infrastructure.