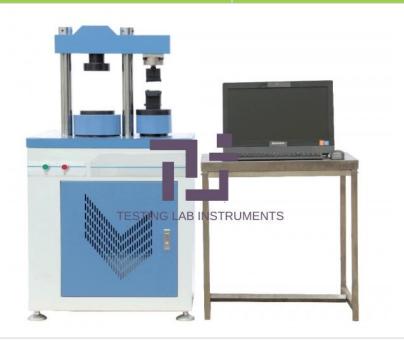

## **Description:**

Cement Mortar Compression and Flexural Testing Machine

## **Technical Specification:**

Compression and flexural testing machine contains with two loading chambers with two independent measurement scales, which is used to perform compression and flexure tests on cement mortar and concrete. Driven by hydraulic system which is close-loop controlled by computer, this testing machine can apply loads to the test specimen at a uniform rate.

Main unit

Lenovo PC and desk Keyboard and mouse

Printer

Operation manual Certificate of quality 40\*40mm compression jig 40\*40\*160mm flexural jig We are a leading manufacturers of Cement Mortar Compression and Flexural testing equipment for a range of industries, including materials science testing lab. We offer full range of Cement Mortar Compression and Flexural testing equipment, including Cement Mortar Compression and Flexural testing kit, Cement Mortar Compression and Flexural testing machine, Cement Mortar Compression and Flexural testing tools, Cement Mortar Compression and Flexural test equipment, Cement Mortar Compression and Flexural test machines, Cement Mortar Compression and Flexural for Lab Testing Instruments. We are suppliers of materials testing tools and equipment for the construction industry. Our mission is to provide reliable, accurate, and easy-to-use Cement Mortar Compression and Flexural testing equipment that helps customers build better, safer, and more sustainable infrastructure.