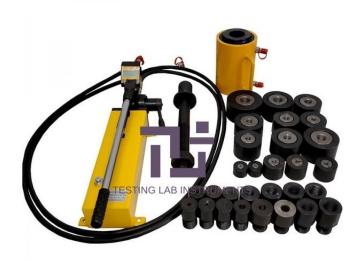

## **Technical Specification:**

Anchor Tensiometer is used for determining the pullout strength of hardened concrete in test specimens or structures by measuring the force required to pull an embedded metal rod, steel bar and the attached concrete fragment from a concrete mass.

Cylinder center hole: Cylinder stroke: Test range

27mm: 60mm: 0-100kN 35mm: 80mm: 0-200kN 45mm: 80mm: 0-300kN 60mm: 120mm: 0-500kN 85mm: 150mm: 0-1000kN

We are a leading manufacturers of Anchor Tensiometer testing equipment for a range of industries, including materials science testing lab. We offer full range of Anchor Tensiometer testing equipment, including Anchor Tensiometer testing kit, Anchor Tensiometer testing machine, Anchor Tensiometer testing tools, Anchor Tensiometer test equipment, Anchor Tensiometer test machines, Anchor Tensiometer for Lab Testing Instruments. We are suppliers of materials testing tools and equipment for the construction industry. Our mission is to provide reliable, accurate, and easy-to-use Anchor Tensiometer testing equipment that helps customers build better, safer, and more sustainable infrastructure.