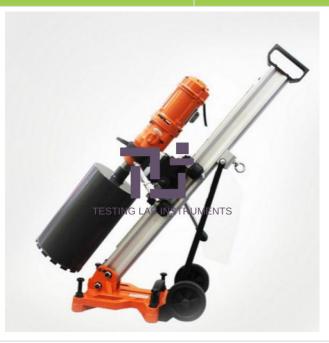

## **Description:**

Diamond Core Drilling Machine Electric

## **Technical Specification:**

core drilling machines can drill different materials (such as concrete, rocks, bituminous surfaces, etc.) and obtain cylindrical samples to be used in tests (compression, evaluation of the elastic module, etc).

These drilling machines are extremely practical, lightweight and easy to use. Diamond bit, spanner and core extractor are considered accessories to be ordered separately.

Drilling range: Ø5-160mm Rated voltage: 110/220V Rated frequency: 50-60Hz Rated input power: 2100W

No-load speed: 800/1790/3650r/min

We are a leading manufacturers of Diamond Core Drilling Machine Electric testing equipment for a range of industries, including materials science testing lab. We offer full range of Diamond Core Drilling Machine Electric testing equipment, including Diamond Core Drilling Machine Electric testing kit, Diamond Core Drilling Machine Electric testing tools, Diamond Core Drilling Machine Electric test equipment, Diamond Core Drilling Machine Electric test machines, Diamond Core Drilling Machine Electric for Lab Testing Instruments. We are suppliers of materials testing tools and equipment for the construction industry. Our mission is to provide reliable, accurate, and easy-to-use Diamond Core Drilling Machine Electric testing equipment that helps customers build better, safer, and more sustainable infrastructure.