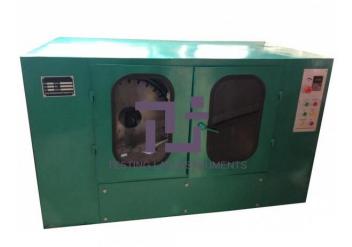

## **Description:**

Automatic Concrete Core and Rock Slicing Machine for Testing Lab Equipment Tender Suppliers India

## **Technical Specification:**

Specimen cutting machine as a dual-use cutting machine can automatically cut concrete specimens, rock or bricks, and grind them for smooth finishes on cutting sides at high precision.

Max. cut height (mm): Ø150×150×300 Diamond saw blade (mm): Ø450ר50×3.8 Work form: Single, double knife cut (mill)

Main motor: 2/5kW

Cutter line speed: 33-45m/s

Working speed: 6-60mm/min (4-50Hz)

Noise: ?80db