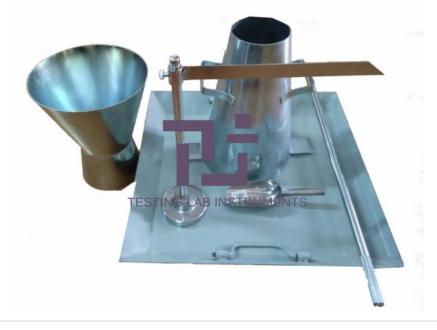

#### **Technical Specification :**

Slump testing equipment is intended for the slump test on a concrete mixture. The concrete mixture is supposed to be within 1 to 15cm and with the maximum aggregate particle size less than 40mm. Slump: upper mouth diameter: ?100mm lower mouth diameter: ?200mm tube height: 300mm Pestle diameter: ?16mm Other tools: steel plate, wood ruler, small steel ruler, metal funnel Steel ruler length: 300mm Metal base plate dimension: 460x460x40mm Funnel Upper diameter: ?200mm Middle diameter: ?100mm Bottom diameter: ?130mm Height: 240mm Slump upper diameter: ?100mm Bottom diameter: ?200mm Height: 300mm