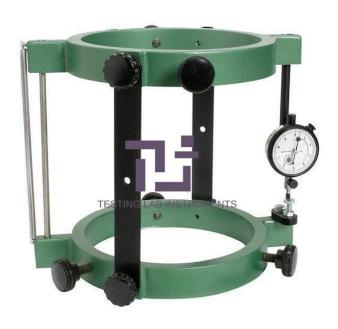

## **Technical Specification:**

Compressometers are used to determine the strain and deformation characteristics of concrete specimens. Our elastic modulus meter for concrete is designed to be in full compliance with GB11971-89, GB81-85, GJ053-94, and ASTMC-469 standards. It is primarily used for measuring the compression elastic modulus of concrete in the shape of a cube or cylinder. This device features a simply, streamlined structure, and it's light weight makes it easy to use for different testing applications.

Measuring range of dial gauge: 0~1mm

Central distance between upper and lower clamping rings: 150mm Size of specimen: ?150×300mm 150×150×300mm 100×100×300mm

**Testing lab instruments India**