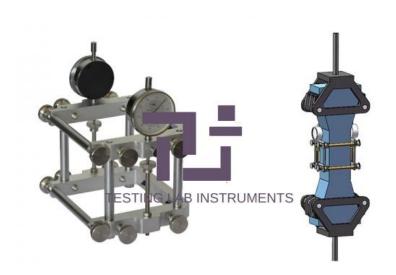

This TEST FRAME is suitable to be coupled with 3000KN Servo Universal Testing machine.

This TEST FRAME is a working stand for using dial gauge or displacement sensor, the deformation value of specimen will be displayed on dial gauge or sensor. That's why the quality of dial gauge or sensor is very important which affects the measuring data.

This TEST FRAME gauge length positioning pole is 100mm, adopts side installation;

TEST FRAME adopts both dial gauge and displacement sensor. When using high resolution displacement sensor, it can be connected with servo controller of UTM, then the testing result with displacement value can be controlled and displayed automatically;

**Technical Parameters** 

Gauge length 100mm

The middle part of concrete specimen must be in shape of prismatic(see fig. 1)

Dial gauge or displacement sensor is NOT included in the standard configure.

We are a leading manufacturers of Concrete Tensile Elastic Modulus Test Frame used on UTM testing equipment for a range of industries, including materials science testing lab. We offer full range of Concrete Tensile Elastic Modulus Test Frame used on UTM testing equipment, including Concrete Tensile Elastic Modulus Test Frame used on UTM testing kit, Concrete Tensile Elastic Modulus Test Frame used on UTM