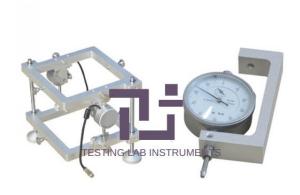

## **Description:**

Compression Elastic Modulus Test Frame for concrete used on CTM

## **Technical Specification:**

Determination of Static Compression Elastic modulus on concrete requires a compression testing machine of controlling pace rate precision 1 grade.

This TEST FRAME adopts both dial gauge and displacement sensor. While the TEST FRAME measuring accuracy should be better than 0.001mm.

This TEST FRAME is a working stand which quality is very important to ensures the measuring data.

This TEST FRAME suitable for concrete specimen of prism, cube or cylinder with a gauge length 150mm. Easy and quick application to the specimen.

Technical Parameters Gauge length: 150mm

Specimen range: prism, cube or cylinder

Dial gauge or inductive sensor are NOT included in the standard configure.