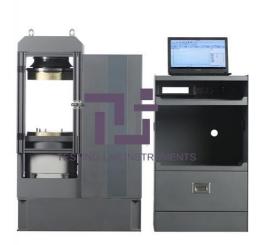

#### Product Name : Automatic Compression machin

### **Description**:

Automatic Compression machine Servotec

### **Technical Specification :**

Automatic compression machine servotec is a fully automatic testing machine with the rated voltage of 220V. This compression testing machine with pc control can effectively solve the problem of industrial power insufficiency. Max. test force: 2000kN: 3000kN