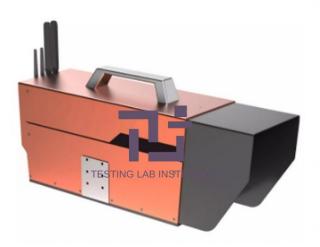

#### **Description :**

Road Marking Retroreflectometer Vehicle Mounted

#### **Technical Specification :**

Road marking's visibility, the retroreflectivity is correlated with roadway safety, it directly presented as the night visibility (RL) of pavement markings.

The vehicle-mounted marking retroreflectometer allows a constant and efficient assessment of the state of road markings while maintaining traffic flow.

The detection accuracy is consistent with the handheld retroreflective readings.

The major components of the system are the host, computer processing system, and DMI (distance measuring wheel).

The host is consist of optical measurement system, control system, imaging driver assistance system, height / tilt compensation system and Beidou positioning antenna.