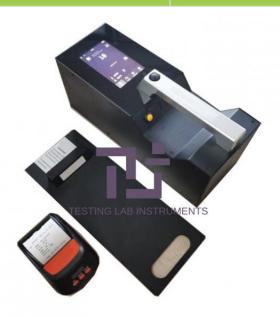

## **Technical Specification:**

Road marking retroreflectometer is an open-optical-path designed small size portable on-site measuring instrument, the weight is 3.5kg.

Main use is to measure the in-night brightness of road marking made of retroreflective material simulating under illumination from the headlights of vehicles driving on road, i.e, the in-night brightness observed by the driver in vehicle.

USB data interface, test report is exported to computer as database.

Measurement data real-time voice broadcast.

The Bluetooth printer prints the test results on spot.

Touching keyboard to edit.

Display temperature and humidity real time.