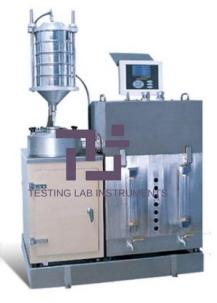

### **Product Name :** Binder Extractor Apparatu

### **Description :**

**Binder Extractor Apparatus** 

#### **Technical Specification :**

Centrifugal extractor is used to perform reliable analysis on bituminous mixtures for quantitative determination of binder or bitumen contained in pavement samples and hot mixed mixtures. Capacity: 1000g~1500g Extracting precision: ?0.1% Extracting time: (20~40)minutes per time Centrifuging speed: 5500RPM, 11000RPM Working environment: 5?~40?, RH?80% Power supply: AC (380V±10%), 50 Hz Maximum power consumption: About 5kW Pressure of cooling water: ?2bar Temperature of cooling water: ?12?