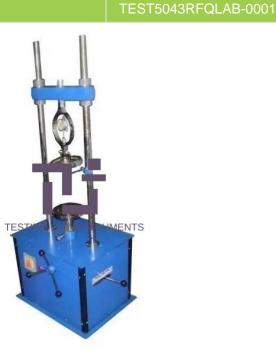

## **Description :**

Load Frame is Steel Welded Fabricated for Testing Lab Equipment Tender Suppliers India

## **Technical Specification :**

Load frame is steel welded fabricated. It is designed to withstand a few million times of full cycles of loading without any sign of distortion or fatigue. These frames are light in weight. The base carries a fine finished hydraulic ram and the lower platen. The top plate has the spherical seating to take care of any irregularity of the specimen surface or slight misplacement of the specimen from the central position.

## **Pumping Unit**

Pumping unit is attached on the right hand side of the loading unit. It is a multi plunger pump submersed in the tank and is powered by 1.5 kW

#### electric motor.

Power pack gives non-pulsating flow to the hydraulic ram. This ensures smooth loading of the specimen which can be seen by the movement of the load gauge/digital display. The flow of the oil can be precisely controlled by the strain control knob located at a convenient height. With the proper check on the oil, the life of the pumping unit and the hydraulic ram is almost as long as, life of machine.