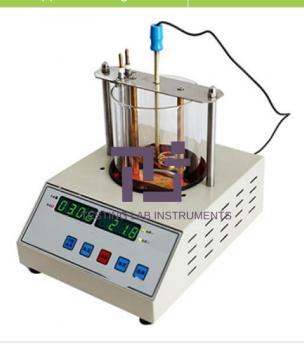

## **Technical Specification:**

Automatic softening point apparatus is used to determine softening point of petroleum asphalt, coal pitch, liquid petroleum asphalt, and various asphalt products. It's widely used for asphalt manufacturing companies, construction companies, colleges & universities, scientific research institutes, etc.

Test medium: Water or glycerin (the instrument can automatically distinguish)

Temperature measurement range: -50.0?-125.0?

Test temperature range: 5?-125? Temperature control rate: 5?±0.5?/min

Test time: 00 minutes 00 seconds-99 min 59 seconds

Temperature control method: Automatic control, magnetic stirring

Steel ball weight:

Steel ball diameter: 3.50±0.05g

9.53mm

Beaker: 1000ml Heater: 700W