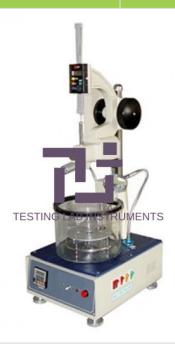

## **Technical Specification:**

Penetrometer is designed for the penetration test on numerous asphalt materials, such as highway bitumen, modified asphalt, liquid petroleum asphalt or residue of emulsified asphalt after evaporation material. This penetrometer also can be used to test a wide variety of food materials such as cheese, cream, butter, and yogurt.

Technical Parameters

Measurement range: 0~600 penetration scale

Resolution: 0.01mm for 0.1 penetration

Timing controller: 5s or 60s (can be set), bias within ±0.1s

Heating power: 200W

Temperature control accuracy: 25?±0.1? (ambient temperature should be 15~35?)

Temperature control mode: high accuracy digital temperature controller

Constant temperature bath: hard glass bath Stirring: automatically stirred by magnetic stirrer

Standard needle: 2.5g±0.05g

Needle holder: with roughly or finely adjusting device to make the tip aim the sample conveniently

Power supply: AC (220±10?)V, 50Hz

Standard accessories

Grease masher: to test cone penetration of lubricating grease (or petrolatum)

Standard cone: 102.5g±0.05g

Other cones: 1/2 scale cone, 1/4 scale cone