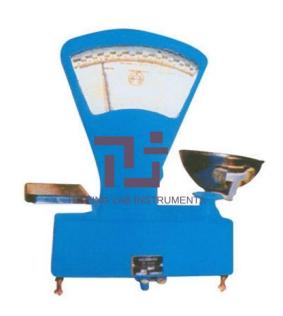

Email: sales@testinglabinstruments.com

**Product Name :**Semi-Self Indicating Balance

Product Code: TEST5032RFQLAB-0003

## **Description:**

Semi-Self Indicating Balance

## **Technical Specification:**

| M/Cap. | Sensitivity |
|--------|-------------|
| 3 kg   | 0.5 g       |
| 5 kg   | 1 g         |
| 10 kg  | 1 g         |
| 10 kg  | 5 g         |
| 20 kg  | 5 g         |