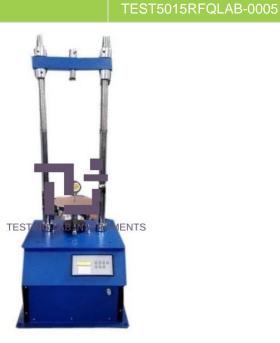

## **Digital Load Frame**

## **Technical Specification :**

It is an advanced version of mechanical load frames. In this load frame, rate of strain is controlled through combination of electronics and micro stepper / Servo motor. The unit operates on 220Volts 50Hz single phase supply.

Capacity of the load frame – 50kN Vertical Clearance – 800mm Horizontal Clearance – 325 mm Platen Diameter – 150mm Platen Speed – 0.00001-9.9999 mm/min

We are a leading manufacturers of Digital Load Frame testing equipment for a range of industries, including materials science testing lab. We offer full range of Digital Load Frame testing equipment, including Digital Load Frame testing kit, Digital Load Frame testing machine, Digital Load Frame testing tools, Digital Load Frame test equipment, Digital Load Frame test machines, Digital Load Frame for Lab Testing Instruments. We are suppliers of materials testing tools and equipment for the construction industry. Our mission is to provide reliable, accurate, and easy-to-use Digital Load Frame testing equipment that helps customers build better, safer, and more sustainable infrastructure.