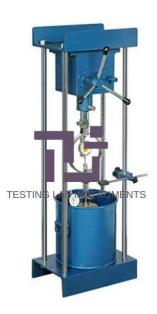

## **Description:**

Portable Swelling Pressure and Heave Evaluating Apparatus

## **Technical Specification:**

The unit is light weight and portable, which can be easily carried to the site.

The equipment comprises of :-

Light weight aluminium alloy base with pillar provided with brackets to hold proving ring for estimation of swell pressure and dial gauge to record the soil heave.

Ring assembly, complete with saturation tank, bottom porous stone, consolidation ring 60 mm dia, acrylic loading pad with a central hemispherical recession to hold the steel ball in position for uniform vertical loading of the test specimen.

Dial gauge 0.01 mm x 25 mm travel.

Proving Ring 25 kgf with calibration chart.

Spacer block for preparation of test specimen, rammer, scoop.