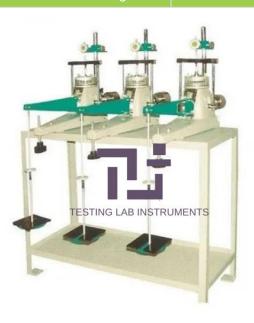

## **Description:**

Electronic Bench Type Consolidometer Front Loading

## **Technical Specification:**

Except that the data is displayed and acquired on electronic unit. Test is performed The unit comprises:

Loading Unit capacity 20kg/cm<sup>2</sup>

Consolidation cell – 1No.

60mm x 20mm height – 1No.

Displacement sensors 10 x 0.001 mm - 1No.

Set of Weights upto 10kg/cm<sup>2</sup> – 1Set

Digital display with RS232 and one L.V.D.T. of  $\pm$  10 mm - 1No.