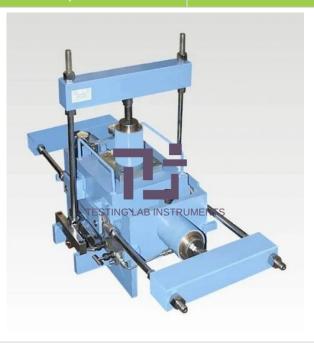

Email: sales@testinglabinstruments.com

**Product Name:** 

Field Shear Box for 300 x 300 x 100mm specimen

Product Code: TEST5048RFQLAB-0002

## **Description:**

Field Shear Box for 300 x 300 x 100mm specimen for Testing Lab Equipment Tender Suppliers India

## **Technical Specification:**

The instrument is used for finding out the shear strength of rock specimen at predetermined angle. It consists of two blocks which, with suitable adopters, can accept specimens ranging from 'EX' to 'NX' size, with diameter to length ratio of 1:1. The shearing angle can be adjusted at 30o, 35o, 40o, 45o and 50o. It can be used in compression testing machine with day light clearance of approximately 400 mm.