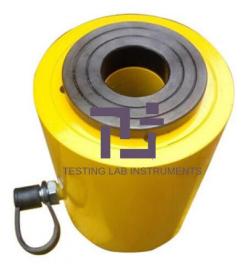

## **Description :**

**Central Hole Jacks** 

#### **Technical Specification :**

These jacks are specially designed for pull out tests on foundation bolts, rock bolts or the like and are extensively used by Structural Engineers and Research Institutions. These jacks have a hole in the centre and are designed for dual operation. The hand pump is specially designed with two control lines i.e. one for extraction and the other for retraction. Separate control valves are provided. A calibrated load gauge is provided with each jack to read the load directly. Lifting handles are provided on jacks and pumps for ease of transportation.