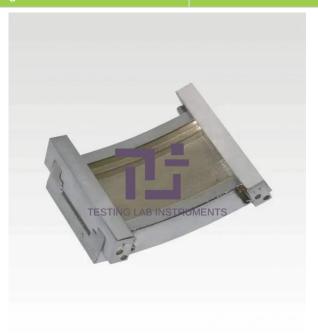

## **Product Name :**Accelerated Aggregate Polishing Machine

Product Code: TEST5067RFQLAB-0018

## **Description:**

Accelerated Aggregate Polishing Machine

## **Technical Specification:**

Used for polishing the road aggregate specimens for determining the polished stone value. It consists of :-

A road wheel suitable for clamping 14 road stone specimens on its periphery.

A rubber tyred wheel fitted with a lever system to exert a load of 40 kgf. on the road wheel.

An electrically operated vibrating hopper unit for feeding emery powder over the road wheel.

A water reservoir for feeding water into hopper.

Seven moulds for the preparation of samples.

Suitable for operation on 220v, 50 Hz, single phase supply.

We are a leading manufacturers of Accelerated Aggregate Polishing testing equipment for a range of industries, including materials science testing lab. We offer full range of Accelerated Aggregate Polishing testing equipment, including Accelerated Aggregate Polishing testing testing kit, Accelerated Aggregate Polishing testing machine, Accelerated Aggregate Polishing testing tools, Accelerated Aggregate Polishing test equipment, Accelerated Aggregate Polishing for Lab Testing Instruments. We are suppliers of materials testing tools and equipment for the construction industry. Our mission is to provide reliable, accurate, and easy-to-use Accelerated Aggregate Polishing testing equipment that helps customers build better, safer, and more sustainable infrastructure.