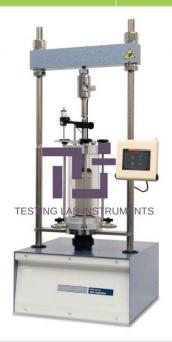

## Product Name : Load Frame

## **Technical Specification :**

Loading Frame of the cyclic triaxial testing apparatus is free standing two pillar type unit. It has a base and a cross head with fitted actuator along with servo valve. Cross head carrying the Hydraulic Actuator for conducting dynamic tests is movable on threaded columns to adjust the height of the sample. Arrangement is also provided for locking of the crosshead at any desired position. An lectromechanical system consisting of highly precise servo motor is provided for conducting routine static tests. Static and dynamic loading would be fully computer controlled. It can accommodate Triaxial cell for sample sizes up to 100mm diameter & 200mm height.