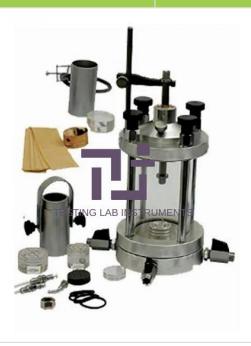

## **Technical Specification:**

Suitable for lateral pressure up to 1000 kpa, the cell has four take off positions drilled in the base for cell pressure, pore water pressure, and for top and bottom drainage.

Fitted with 4 no-volume change valves and one dead end plug. Cell is supplied complete with one loading pad, two porous stones, one sheath stretcher, one split sand former, 10 latex rubber sheaths and four sealing rings for 38/50 mm dia samples.

Except that the acrylic tube is reinforced for the cell to withstand a maximum lateral pressure of 2000kpa.It is complete with all accessories