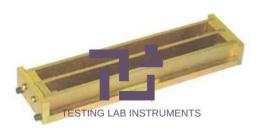

## **Technical Specification:**

For preparing specimens of 25 mm x 25 mm x 250 mm effective gauge length with inserted stainless steel reference studs for determining the soundness of Portland Cement by the autoclave test and potential alkali reactivity of cement-aggregate combination by mortar bar method.

The mould consists of two side plates and two end plates assembled on a common base plate with screws and dowel pins. Two reference stud holders snugly fit into the mould and are held by screws through the end plates. Two knurled and threaded reference studs are fitted into these stud holders.