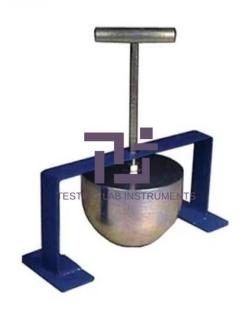

## **Technical Specification:**

Used for estimation of workability of portland cement concrete in terms of depth of penetration of a hemispherical metal weight into the plastic concrete. Double of Kelly Ball reading indicates approximately the slump of the concrete tested.

The apparatus consists of the following:-

A hemispherically shaped mild steel weight of approximately 14 kg with graduated handle.

A stirrup frame which guides the hemispherical weight and also serves as datum for measuring penetration of the ball.