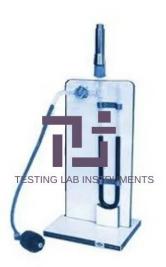

## **Technical Specification:**

Used for measuring the specific surface of powdery materials expressed as total surface area in square cms per gram of the material.

Dry air at a constant velocity is passed through the prepared bed of material contained in permeability cell. The pressure drop across the bed of material and the rate of air flow are measured by the manometer and flow meter respectively.

The apparatus comprises the following:-

A Permeability cell complete with a perforated plate, rubber 'O' ring and plunger.

Wooden stand fitted with a manometer, a flow-meter and a capillary tubing.

10 Nos. filter paper discs.