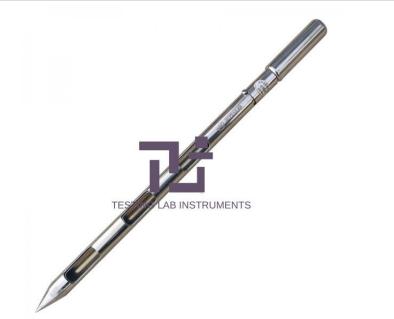

## **Technical Specification :**

These samplers are used for sampling of cement from wagons and from ship's hold.

The sampler consists of two telescopic brass tubes with slots along their lengths. The slots can be opened for collecting the sample and then closed by rotating the inner tube. The tube has a conical end for easy penetration. These samplers are between 1.5 to 1.8 m long with about 35 mm O.D for sampling from ship's hold and can be used up to 2m depth.